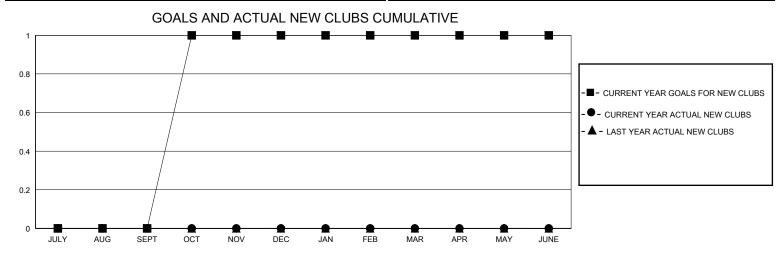

## MONTHLY MEMBERSHIP PROGRESS REPORT

District 30 M

GMT: LOCATION MISSISSIPPI GMT CA

| OIVIT.        |               | LOC         | ,, (11011 IIII001001 |                       |                        |                         | CIVIT Of C                                         |  |
|---------------|---------------|-------------|----------------------|-----------------------|------------------------|-------------------------|----------------------------------------------------|--|
|               | Clut          | os          |                      | Members               |                        |                         |                                                    |  |
|               | RESULTS FOR   | R 2023-2024 |                      | RESULTS FOR 2023-2024 |                        |                         |                                                    |  |
| QUARTER       | NEW CLUB GOAL | NEW CLUBS   | DROPPED CLUBS        | QUARTER MEMI          | BER GROWTH NET<br>GOAL | MEMBER GROWTH<br>ACTUAL | DROPPED<br>MEMBERS ACTUAL<br>(including transfers) |  |
| JULY/AUG/SEPT | 0             | 0           | 0                    | JULY/AUG/SEPT         | 40                     | 35                      | 10                                                 |  |
| OCT/NOV/DEC   | 1             | 0           | 1                    | OCT/NOV/DEC           | 10                     | 17                      | 44                                                 |  |
| JAN/FEB/MAR   | 0             | 0           | 0                    | JAN/FEB/MAR           | 10                     | 0                       | 0                                                  |  |
| APR/MAY/JUNE  | 0             | 0           | 0                    | APR/MAY/JUNE          | 20                     | 0                       | 0                                                  |  |