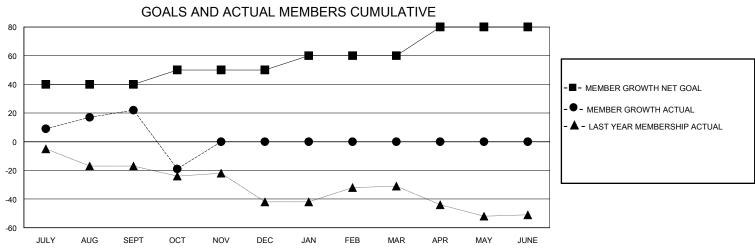

## MONTHLY MEMBERSHIP PROGRESS REPORT

District 30 M

GMT: LOCATION MISSISSIPPI GMT CA

| OIVIT.        |               | LOC         | ,, (11011 IIII001001 |                       |                        |                         | CIVIT Of C                                         |  |
|---------------|---------------|-------------|----------------------|-----------------------|------------------------|-------------------------|----------------------------------------------------|--|
|               | Clut          | os          |                      | Members               |                        |                         |                                                    |  |
|               | RESULTS FOR   | R 2023-2024 |                      | RESULTS FOR 2023-2024 |                        |                         |                                                    |  |
| QUARTER       | NEW CLUB GOAL | NEW CLUBS   | DROPPED CLUBS        | QUARTER MEMI          | BER GROWTH NET<br>GOAL | MEMBER GROWTH<br>ACTUAL | DROPPED<br>MEMBERS ACTUAL<br>(including transfers) |  |
| JULY/AUG/SEPT | 0             | 0           | 0                    | JULY/AUG/SEPT         | 40                     | 35                      | 10                                                 |  |
| OCT/NOV/DEC   | 1             | 0           | 1                    | OCT/NOV/DEC           | 10                     | 17                      | 44                                                 |  |
| JAN/FEB/MAR   | 0             | 0           | 0                    | JAN/FEB/MAR           | 10                     | 0                       | 0                                                  |  |
| APR/MAY/JUNE  | 0             | 0           | 0                    | APR/MAY/JUNE          | 20                     | 0                       | 0                                                  |  |